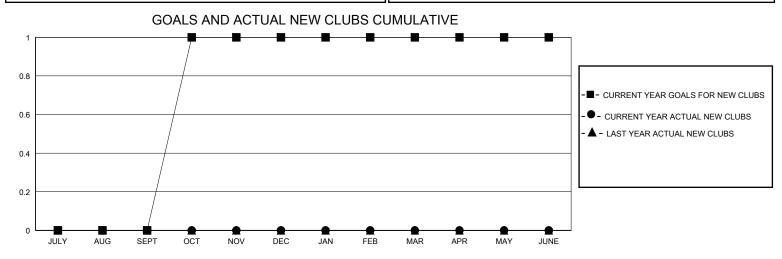

## District 12 I

GMT: LOCATION TENNESSEE GMT CA

| OIVIT.        |               | LOC         | MIION I LINITE | <b></b>               |                        |                         | OWIT OA                                            |  |
|---------------|---------------|-------------|----------------|-----------------------|------------------------|-------------------------|----------------------------------------------------|--|
|               | Club          | os          |                | Members               |                        |                         |                                                    |  |
|               | RESULTS FOR   | R 2023-2024 |                | RESULTS FOR 2023-2024 |                        |                         |                                                    |  |
| QUARTER       | NEW CLUB GOAL | NEW CLUBS   | DROPPED CLUBS  | QUARTER MEME          | BER GROWTH NET<br>GOAL | MEMBER GROWTH<br>ACTUAL | DROPPED<br>MEMBERS ACTUAL<br>(including transfers) |  |
| JULY/AUG/SEPT | 0             | 0           | 0              | JULY/AUG/SEPT         | 10                     | 15                      | 10                                                 |  |
| OCT/NOV/DEC   | 1             | 0           | 0              | OCT/NOV/DEC           | 20                     | 15                      | 19                                                 |  |
| JAN/FEB/MAR   | 0             | 0           | 0              | JAN/FEB/MAR           | 15                     | 5                       | 5                                                  |  |
| APR/MAY/JUNE  | 0             | 0           | 0              | APR/MAY/JUNE          | 20                     | 0                       | 0                                                  |  |