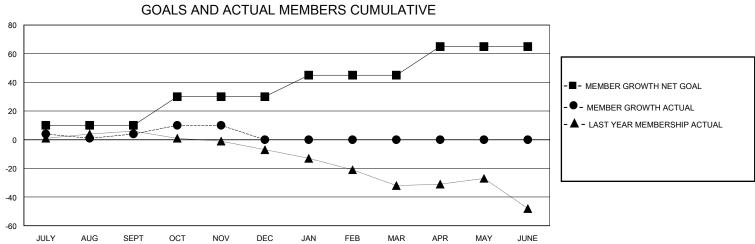

## District 12 I

GMT: LOCATION TENNESSEE GMT CA

| OIVIT.        |               | LOC         | MIION I LINITE | <b></b>               |                        |                         | OWIT OA                                            |  |
|---------------|---------------|-------------|----------------|-----------------------|------------------------|-------------------------|----------------------------------------------------|--|
|               | Club          | os          |                | Members               |                        |                         |                                                    |  |
|               | RESULTS FOR   | R 2023-2024 |                | RESULTS FOR 2023-2024 |                        |                         |                                                    |  |
| QUARTER       | NEW CLUB GOAL | NEW CLUBS   | DROPPED CLUBS  | QUARTER MEME          | BER GROWTH NET<br>GOAL | MEMBER GROWTH<br>ACTUAL | DROPPED<br>MEMBERS ACTUAL<br>(including transfers) |  |
| JULY/AUG/SEPT | 0             | 0           | 0              | JULY/AUG/SEPT         | 10                     | 15                      | 10                                                 |  |
| OCT/NOV/DEC   | 1             | 0           | 0              | OCT/NOV/DEC           | 20                     | 15                      | 19                                                 |  |
| JAN/FEB/MAR   | 0             | 0           | 0              | JAN/FEB/MAR           | 15                     | 5                       | 5                                                  |  |
| APR/MAY/JUNE  | 0             | 0           | 0              | APR/MAY/JUNE          | 20                     | 0                       | 0                                                  |  |